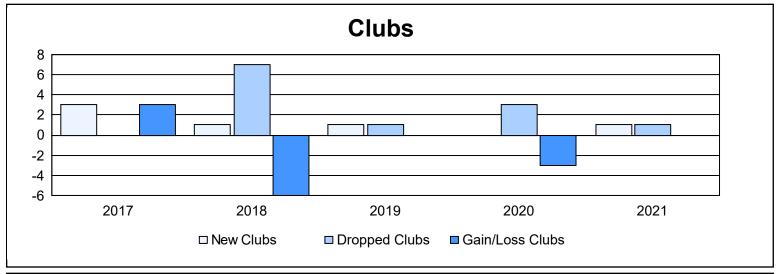

District 46 As of June 2021 Cumulative

| Year      | New<br>Clubs | Dropped<br>Clubs | Gain/<br>Loss<br>Clubs | New<br>Members | Charter<br>Members | Reinstate<br>Members | Transfer<br>Members | Total<br>Member<br>Added | Total<br>Members<br>Dropped | Gain/<br>Loss<br>Members |
|-----------|--------------|------------------|------------------------|----------------|--------------------|----------------------|---------------------|--------------------------|-----------------------------|--------------------------|
| 2016-2017 | 3            | 0                | 3                      | 193            | 99                 | 14                   | 7                   | 313                      | 219                         | 94                       |
| 2017-2018 | 1            | 7                | -6                     | 152            | 44                 | 6                    | 17                  | 219                      | 385                         | -166                     |
| 2018-2019 | 1            | 1                | 0                      | 163            | 23                 | 9                    | 13                  | 208                      | 219                         | -11                      |
| 2019-2020 | 0            | 3                | -3                     | 111            | 0                  | 4                    | 12                  | 127                      | 195                         | -68                      |
| 2020-2021 | 1            | 1                | 0                      | 116            | 44                 | 5                    | 8                   | 173                      | 202                         | -29                      |
| Average   | 1            | 2                | -1                     | 147            | 42                 | 8                    | 11                  | 208                      | 244                         | -36                      |